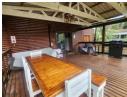

Property Features: -2 Bedrooms

- -2 Bathrooms
- -Comfortable lounge
- -Fully equipped kitchen
- -Large patio, perfect for evening braais
- -Fully furnished -Back-up water supply
- -Fully fenced for privacy and security