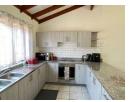

This well designed home features two bedrooms with fully fitted cupboards, a large common bathroom and the bonus of an ensuite in the main bedroom.

The tastefully designed open plan living area is bright and airy with a modern kitchen which offers plenty of counter and storage space. The living area is ideal for everyday living and opens up onto a beautiful outdoor patio for entertainment with a private