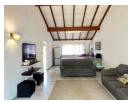

This well designed home features two bedrooms with fully fitted cupboards, a large common bathroom and the bonus of an ensuite in the main bedroom.

The tastefully designed open plan living area is bright and airy with a modern kitchen which offers plenty of counter and storage space. The living area is ideal for everyday living and opens up onto a beautiful outdoor patio for entertainment with a private