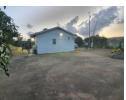

Prime Property presents this freestanding two bedroom home in Shastri Park for sale.

This property has a huge yard covering 565 square meters and is situated above road level. The yard size can accommodate another building to generate income.

## **Features**

| Interior     |    | Exterior            |       | Sizes      |                   |
|--------------|----|---------------------|-------|------------|-------------------|
| Bedrooms     | 2  | Carports / Parkings | 8     | Floor Size | 565m <sup>2</sup> |
| Bathrooms    | 1  | Security            | No    | Land Size  | 565m <sup>2</sup> |
| Kitchens     | 1  | Pool                | No    |            |                   |
| Recep. Rooms | 1  | Views               | False |            |                   |
| Furnished    | No |                     |       |            |                   |