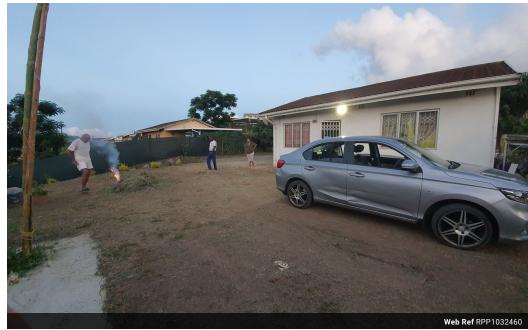

Prime Property presents this freestanding two bedroom home in Shastri Park for sale.

This property has a huge yard covering 565 square meters and is situated above road level. The yard size can accommodate another building to generate income.

There are two bedrooms, open plan kitchen and lounge and a family bathroom.

Please contact me should you be interested.

## **Features**

| Interior     |    | Exterior            |       | Sizes      |                   |
|--------------|----|---------------------|-------|------------|-------------------|
| Bedrooms     | 2  | Carports / Parkings | 8     | Floor Size | 565m <sup>2</sup> |
| Bathrooms    | 1  | Security            | No    | Land Size  | 565m <sup>2</sup> |
| Kitchens     | 1  | Pool                | No    |            |                   |
| Recep. Rooms | 1  | Views               | False |            |                   |
| Furnished    | No |                     |       |            |                   |