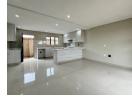

Each Duet is spacious and 93m2 in size. Three bedrooms with built-in cupboards. One en-suite and a common bathroom. Fully fitted kitchen with stove, hob and oven. Open plan dining and living area. A seamless flow. A guest toilet can be found downstairs. 2 x parking bays.

## **Features**

| Interior     |     | Exterior            |      | Sizes      |      |
|--------------|-----|---------------------|------|------------|------|
|              |     |                     |      |            |      |
| Bedrooms     | 3   | Carports / Parkings | 2    | Floor Size | 93m² |
| Bathrooms    | 2.5 | Security            | Yes  |            |      |
| Kitchens     | 1   | Pool                | No   |            |      |
| Recep. Rooms | 2   | Views               | True |            |      |
| Furnished    | No  |                     |      |            |      |