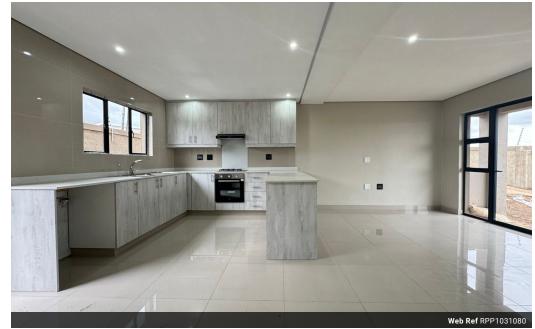

Each Duet is spacious and 93m2 in size. Three bedrooms with built-in cupboards. One en-suite and a common bathroom. Fully fitted kitchen with stove, hob and oven. Open plan dining and living area. A seamless flow. A guest toilet can be found downstairs. 2 x parking bays.

## **Features**

| Interior     |     | Exterior            |      | Sizes      |      |
|--------------|-----|---------------------|------|------------|------|
|              |     |                     |      |            |      |
| Bedrooms     | 3   | Carports / Parkings | 2    | Floor Size | 93m² |
| Bathrooms    | 2.5 | Security            | Yes  |            |      |
| Kitchens     | 1   | Pool                | No   |            |      |
| Recep. Rooms | 2   | Views               | True |            |      |
| Furnished    | No  |                     |      |            |      |