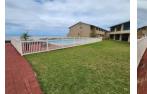

The unit consist of: 2 x Bedrooms 1 x Bathroom Lounge Kitchen Undercover parking Patio has sliding doors which leads out to well maintained garden and pool area with a beautiful seaview.

\*Both bedrooms are spacious, with built-in cupboards. The main bedroom has doors opening up to the enclosed patio, which

opens with sliding doors to the beautiful gardens. One full bathroom with a shower and a corner bath.

The complex is well secured with an auto-gates and has two entrances. There is an on-site office aswell and a fenced communal nool with a communal braai areas enough to