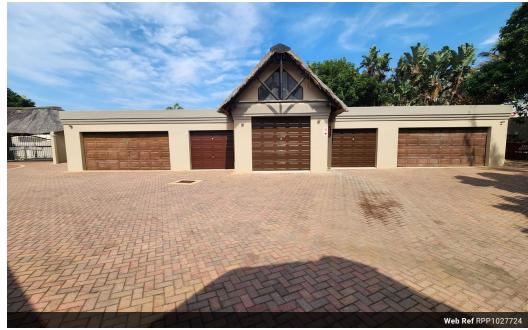

## **Features**

| Pets Allowed | Yes |          |      |            |       |
|--------------|-----|----------|------|------------|-------|
| Interior     |     | Exterior |      | Sizes      |       |
| Bedrooms     | 3   | Garages  | 2    | Floor Size | 155m² |
| Bathrooms    | 2   | Security | Yes  |            |       |
| Kitchens     | 1   | Pool     | Yes  |            |       |
| Recep. Rooms | 2   | Views    | True |            |       |
| Furnished    | Yes |          |      |            |       |