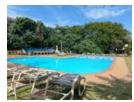

## **Features**

| Pets Allowed | Yes |          |      |            |       |
|--------------|-----|----------|------|------------|-------|
| Interior     |     | Exterior |      | Sizes      |       |
| Bedrooms     | 3   | Garages  | 2    | Floor Size | 155m² |
| Bathrooms    | 2   | Security | Yes  |            |       |
| Kitchens     | 1   | Pool     | Yes  |            |       |
| Recep. Rooms | 2   | Views    | True |            |       |
| Furnished    | Yes |          |      |            |       |