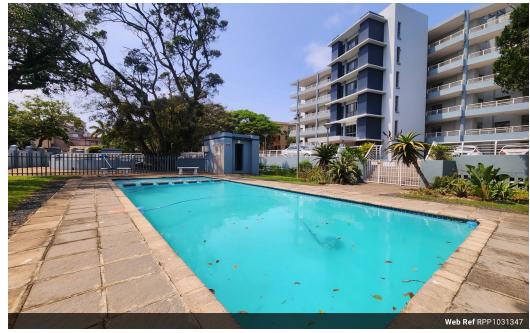

## **Features**

Furnished

| Interior     |   | Exterior            |      | Sizes      |       |
|--------------|---|---------------------|------|------------|-------|
| interior     |   |                     |      |            |       |
| Bedrooms     | 4 | Carports / Parkings | 1    | Floor Size | 170m² |
| Bathrooms    | 2 | Security            | Yes  |            |       |
| Kitchens     | 1 | Pool                | Yes  |            |       |
| Recep. Rooms | 2 | Views               | True |            |       |