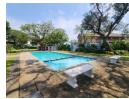

## **Features**

| Interior     |     | Exterior            |      | Sizes      |       |
|--------------|-----|---------------------|------|------------|-------|
| Bedrooms     | 4   | Carports / Parkings | 1    | Floor Size | 170m² |
| Bathrooms    | 2   | Security            | Yes  |            |       |
| Kitchens     | 1   | Pool                | Yes  |            |       |
| Recep. Rooms | 2   | Views               | True |            |       |
| Furnished    | Yes |                     |      |            |       |