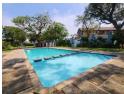

## **Features**

| Interior     |     | Exterior            |      | Sizes      |       |
|--------------|-----|---------------------|------|------------|-------|
| Bedrooms     | 4   | Carports / Parkings | 1    | Floor Size | 170m² |
| Bathrooms    | 2   | Security            | Yes  |            |       |
| Kitchens     | 1   | Pool                | Yes  |            |       |
| Recep. Rooms | 2   | Views               | True |            |       |
| Furnished    | Yes |                     |      |            |       |