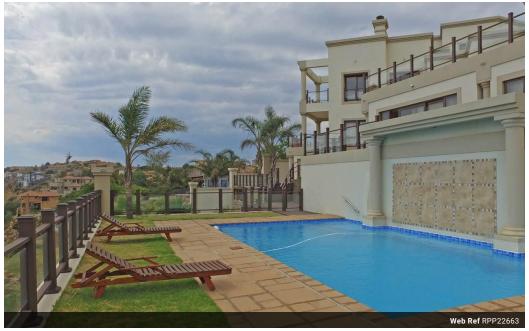

## 6 Bedroom Freestanding For Sale in Noordheuwel

Prime Property presents this breath taking castle safe and secure this is fit for a king and queen you can bring granny along stylish 6 bedroom 5 bathrooms free standing home fully equipped flatlet fully furnished just move in with your luggage the house has 5 floors beautiful spectacular views sparkling blue swimming pool very safe and secure i am ready to take you on a tour contact me for a private viewing

| Exterior            |  |
|---------------------|--|
| Garages             |  |
| Carports / Parkings |  |
| Security            |  |
| Dom. Accom.         |  |
| Pool                |  |
|                     |  |

4 4

No 1 Yes Sizes Floor Size Land Size

1,000m² 1,549m²