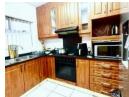

This unit features a newly renovated kitchen with a built-in stove and oven. Parquet flooring throughout the unit, a fully tiled bathroom with tub and shower and a separate toilet for convenience.

The building is well secured for your peace of mind and is fibre ready. It has 1 dedicated secure parking bay. The building has lifts available for the residents' ease of access. ...