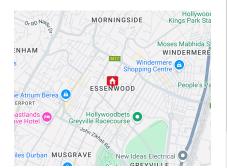

 Monthly Levy R1,332
 Monthly Rates R1,771

Prime Property Presents this very Spacious conveniently located Townhouse with high ceilings in the suburb of Essenwood for sale

1

Yes

True

No

Situated near Avondale Spar, Musgrave Rd Mall , Cowey Rd , Florida Rd Restuarants and shopping malls , Windermere Road Shopping Centre , City View shopping centre and close to schools, etc 2 Huge Bedrooms with plenty of Built in Cupboards