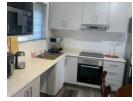

The modern kitchen is a chef's delight, featuring sleek cabinetry, high-end appliances, and ample counter space, making it perfect for preparing anything from gourmet meals to quick snacks. Whether you're hosting dinner parties or enjoying a quiet meal at...