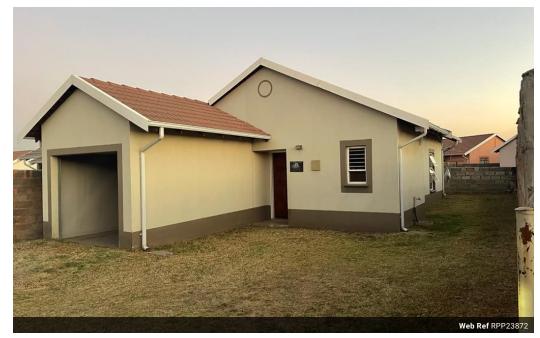

3 Bedroom House For Sale in Salfin

Prime property presents a 3 bedroom 2 bathroom stand alone house in Salfin Boksburg main bedroom is en-suite with a shower the house is situated next to carnival mall and carnival city please contact me to arrange viewing

## Features

| Pets Allowed | Yes |          |    |            |       |
|--------------|-----|----------|----|------------|-------|
| Interior     |     | Exterior |    | Sizes      |       |
| Bedrooms     | 3   | Garages  | 1  | Floor Size | 110m² |
| Bathrooms    | 2   | Security | No | Land Size  | 220m² |
| Kitchens     | 1   | Pool     | No |            |       |
| Recep. Rooms | 1   |          |    |            |       |
| Furnished    | No  |          |    |            |       |