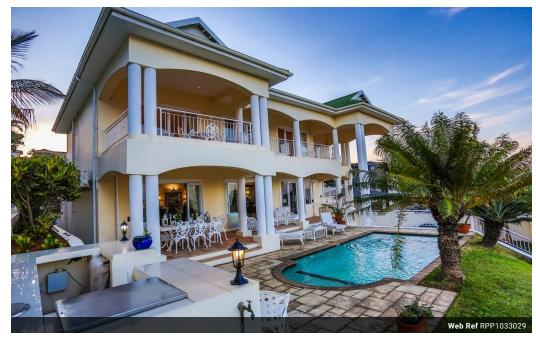

## 6 Bedroom House For Sale in Ballito Central

Exquisite Dual-Residence Coastal Retreat in Sheffield Beach, Ballito

Discover an extraordinary coastal property that seamlessly blends elegance, security, and functionality. Perfectly positioned in a tranquil and upmarket neighborhood, this exclusive estate offers two impeccably designed homes on one expansive stand, boasting a total of 820 square meters under roof. With breathtaking sea views, world-class craftsmanship, and premium finishes, this is a rare opportunity to own a property built to European construction standards by an award-winning British builder.

-A Masterpiece of Design and Craftsmanship:

Meticulously designed and built 15 years ago with the finest materials, this estate has been maintained to perfection, showing no signs of wear despite the coastal climate. The main residence is an architectural gem...

## **Features**

| Pets Allowed | Yes |                     |      |            |                   |
|--------------|-----|---------------------|------|------------|-------------------|
| Interior     |     | Exterior            |      | Sizes      |                   |
| Bedrooms     | 6   | Garages             | 2    | Floor Size | 810m <sup>2</sup> |
| Bathrooms    | 5   | Carports / Parkings | 15   | Land Size  | 1,154m²           |
| Kitchens     | 2   | Security            | Yes  |            |                   |
| Recep. Rooms | 4   | Dom. Accom.         | 1    |            |                   |
| Studies      | 2   | Pool                | Yes  |            |                   |
| Furnished    | No  | Views               | True |            |                   |