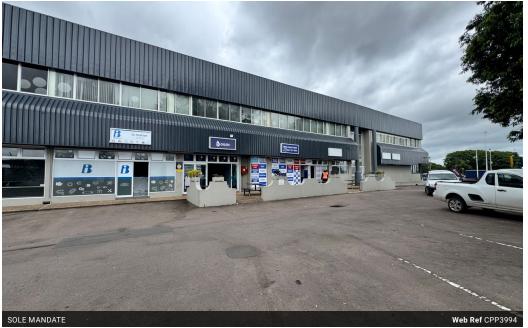

## R43,560 pm

Gross Monthly Rental R43,560 Excl. VAT

Adaptable Mixed Use Office Space to Tailor Your Needs

These spaces are designed to support multiple activities within a single building, making it highly versatile and appealing for businesses that value convenience and accessibility. Being part of a multi-purpose property often means better visibility and more foot traffic especially if located in a busy area. This type of space is ideal for businesses that thrive on collaboration, networking and being in a vibrant, integrated environment.

## Features

Zoning Mixed Use

Sizes Floor Size

242m<sup>2</sup>