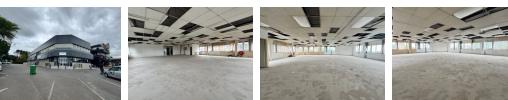

## R32,400 pm

Gross Monthly Rental R32,400 Excl. VAT

Versatile Mixed -Use Office Space Available for Rent in Pinetown

This office space is ideal for Customer service call centers, Tech support call hubs or Telemarketing offices due to their unique features and benefits that meet modern work and lifestyle demands. The flexibility of this space adapts to diverse business needs and the open-plan layouts is perfect for accommodating large teams and workstations. Central location allows easy access to public transportation, making it convenient for employees and clients. This accessibility provides optimal environment for call centers to thrive

## Features

Zoning Mixed Use

Sizes

Floor Size

180m<sup>2</sup>