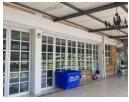

## 500m2 SPACE TO LET IN PHOENIX INDUSTRIAL PARK

Prime Property offers spacious Industrial space for your business.
Prime location in Homebase Building on the corner of Phoenix Highway and Aberdare drive.
500m2 of versatile Industrial space located on Ground Floor
Suitable for Storage, Light manufacturing or CMT Factory.
Ample parking along side premises.
Easy access to major transport routes.
Prepaid meter for Electricity and Shared Water.

## **Features**

Zoning Mixed Use

Sizes

Floor Size 500m<sup>2</sup>