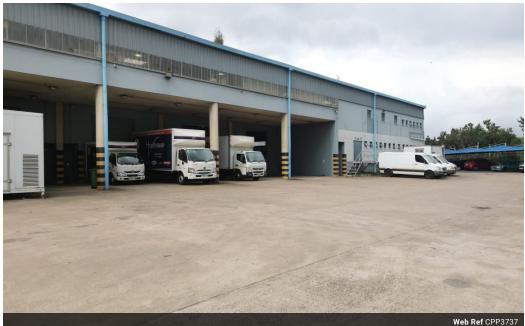

## AAA Grade Warehouse To Let In Riverhorse Valley

Location is everything and this Grade A warehouse boasts nothing but superior construction, space, sprinkler system, generator, water tanks and ample parking.

Yes

Safe, secure and ample yard space.

3 Dock Levelers with plenty parking.

Yes

## Features

Mixed Use Zoning

Interior Power 3 Phase Exterior Security Sizes Floor Size Land Size

4,000m<sup>2</sup> 14,971m<sup>2</sup>