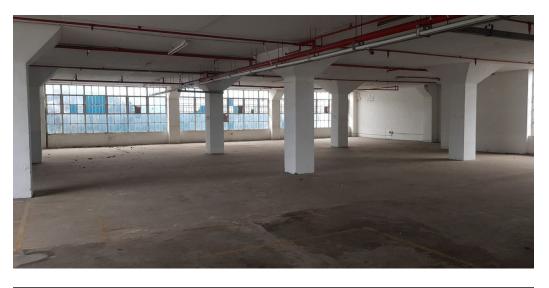

## SPACIOUS 950m2 FACTORY SPACE TO LET IN GREYVILLE, DURBAN

Prime Property offers 950m2 Factory available for rent, strategically located on Station Road in Greyville. Soon to be Revamped. 950m2 Open Warehouse space on 3rd Floor. 2 x Goods Lift And 2 Sets of Tenant lifts.

Sheltered loading area.

Ideal for CMT Factory, light manufacturing, Call center, Debt Counseling centers.

Excellent location with easy access to public transport. Close proximity to Durban's CBD and other amenities. 24/7 Security with CCTV Surveillance Camera.