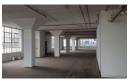

## MINI FACTORIES TO LET IN GREYVILLE, DURBAN

Prime Property Offers Soon to be Revamped Building to Let in popular Station Road off Umgeni Road in Durban.

5 Floors Building with Average Size of 250m2, with 3rd Floor 950m2. Suitable for Mini Factories, Warehousing,light manufacture 2 x Goods Lift and 2 Sets of Tenant Lifts. Loading Bay in Sheltered Area. Size can be Adjusted to suit Tenants requirements.

## Features

Zoning Mixed Use

Sizes

Floor Size 250m<sup>2</sup>