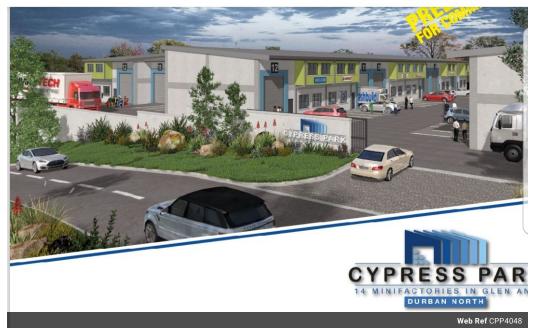

## MINI FACTORIES TO LET CYPRESS PARK, GLEN ANIL

Prime Property offers perfect business hub in our new development in Cypress Park, Glen Anil, offering modern mini factories for rent.

## Features:

- 10 Mini Factories
- 285m² of open warehouse space per factory
- Concrete mezzanine floor for additional storage or office space Modern and secure complex with 24-hour access control
- Modern and secure complex with 24-nour access control
   Common Area Solar Solutions with Eco-efficient Lighting
- Green Tech Solution.
- Ample parking and loading/unloading facilities
- Ideal for small businesses, startups, and entrepreneurs

Located in well-established Industrial area known for its Thriving business community. Glen Anil offers businesses easy access to key routes such as the N2 and M41. Business here will benefit from both strategic location and supportive Industrial network