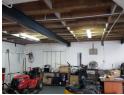

## FACTORY SPACE TO RENT IN GLEN ANIL

Prime Property presents 185m2 Factory to let in Victoria Park, Glen Anil. 120m2 Ground Floor and 65m2 Mezzanine Floor, can be used for storage. Can be used as Factory or Workshop with Roller door access. Air-conditioned used.