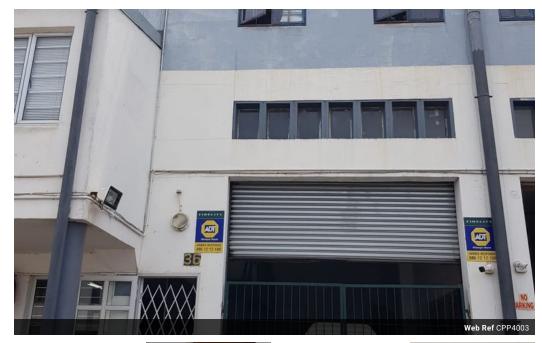

## FACTORY SPACE TO RENT IN GLEN ANIL

Prime Property presents 185m2 Factory to let in Victoria Park, Glen Anil. 120m2 Ground Floor and 65m2 Mezzanine Floor, can be used for storage. Can be used as Factory or Workshop with Roller door access. Air-conditioned used.

Ample parking facility.

Situated close to main transport routes and has easy access to the N2 highway.

Includes 24 Hour Security, water and refuse charges. Rental Excludes Vat.