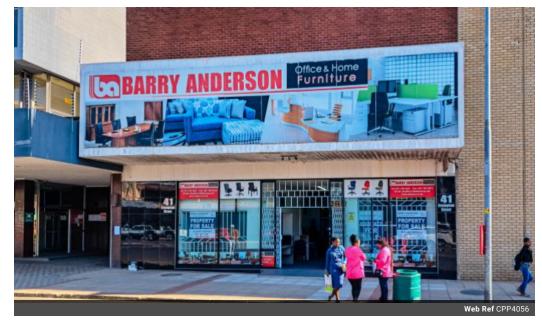

## Building for sale in Crompton

Prime Property Presents

Barry Anderson office and home furniture building for sale , The building has multi-level space for retail/trade, storage and/or commercial potential . Advantageously situated just off the King Cetshwayo Highway with ease of access Frontage onto the major Crompton Street allows for exposure to high volumes of

passing vehicular and pedestrian traffic.

Good height to the facility reaching up to ±4.7m.

Additional lower ground/basement area and an outbuilding for ancillary and/or supporting functions.

Open-plan floorplates offer flexibility with easy reconfiguration potential as and when

The site is connected to all utility services with services such as water and sanitation, sewage disposal, and electricity supplied by the Municipality.