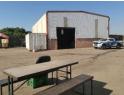

## Warehouse and Yard Space For Sale Phoenix Industrial

Prime Property presents a 1948m2 warehouse facility for Sale in Phoenix Industrial Precinct. The Phoenix Industrial Node is strategically located close to Kwamashu Highway and has easy access to all main transport and trade routes. In close proximity to Springfield Park, Durban Port, King Shaka Airport, Gateway Mall, N3 Highway. The Sales Price: R65 000 000.00 ex vat Gross Area: 11104m2 Servitude Area: 1312.80m2(included in gross area) The Property Specifications: - 1948m2 Total Warehouse which is made up of (warehouse component - 1260m2, ground floor area and ablutions - 195m2, Out Building - 3.95m2, small workshop - 247m2, first floor office - 222m2, add first floor warehouse main - 21m2) - Hard Yard Total at 8086m2 which is made up of (area