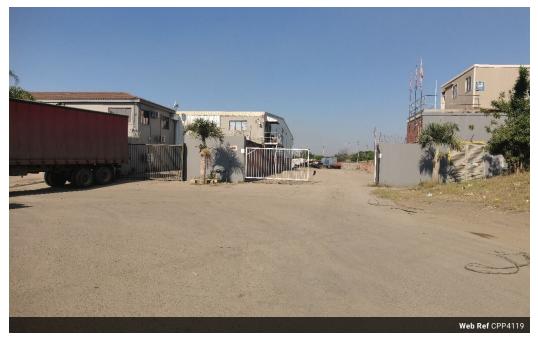

## Warehouse and Yard Space For Sale Phoenix Industrial

Prime Property presents a 1948m2 warehouse facility for Sale in Phoenix Industrial Precinct. The Phoenix Industrial Node is strategically located close to Kwamashu Highway and has easy access to all main transport and trade routes. In close proximity to Springfield Park, Durban Port, King Shaka Airport, Gateway Mall, N3 Highway. The Sales Price: R65 000 000.00 ex vat Gross Area: 11104m2 Servitude Area: 1312.80m2(included in gross area) The Property Specifications: - 1948m2 Total Warehouse which is made up of (warehouse component - 1260m2, ground floor area and ablutions - 195m2, Out Building - 3.95m2, small workshop - 247m2, first floor office - 222m2, add first floor warehouse main - 21m2) - Hard Yard Total at 8086m2 which is made up of (area