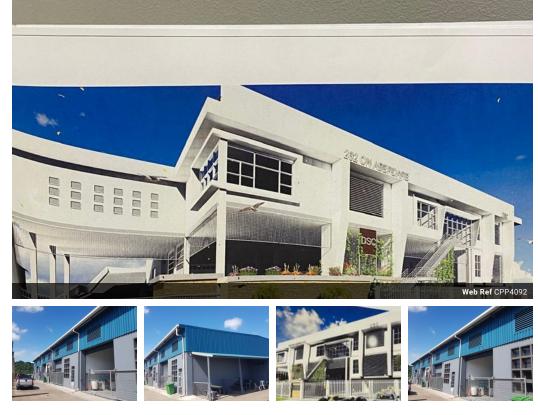

## FOR SALE OFF PLAN SECTIONAL TITLE MINI FACTORIES IN PHOENIX INDUSTRIAL PARK

Prime Property Presents this Great Investment Opportunity . Introducing Final Phase of 262 Aberdare Drive: Your Dream Mini Factory Awaits

We are excited to offer For Sale, Multiple off-plan, Stunning Mini Factories from 200m2 or Customed Built to Owners Requirements

Located in the heart of Aberdare Drive. With construction on the final phase commencing in July 2025, this incredible opportunity promises to deliver a top-notch facility ready for occupation by mid-2026.

## FINISHED TO PERFECTION

Inspired by the Success of our completed Phase 1 And 2, which is fully Tenanted is a true reflection of its high Demand and shortage of a well Maintained and Secured Development. Our New Mini factories will boast an impressive design, complete with:

- 3-phase power with 100 amps
- Double-volume interior ceilings