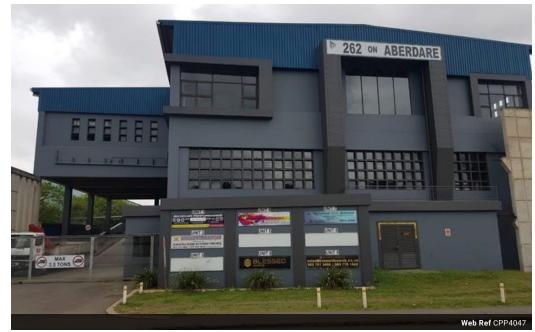

## SECTIONAL TITLE MINI FACTORY FOR SALE IN PHOENIX

Prime Property presents 470m2 Factory for sale in Phoenix Industrial Park. Located on Mezzanine floor of secured building on Aberdare Drive.

On Main road in Phoenix Industrial Park, easy access for public transport. 3 Phase Power.

Prepaid Electricity meter.

Ramp for light vehicle access with roller door.