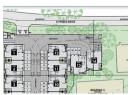

## MINI FACTORIES FOR SALE OFF PLAN IN DURBAN NORTH

Prime Property presents Mini Factories For Sale Off Plan in New Cypress Business Park. Located in Well established Industrial Area in Glen Anil, Easy access to key routes such as N2 and M41.

## **Features**

Zoning Mixed Use

Interior Exterior Sizes 285m<sup>2</sup> Power 3 Phase Yes Security Floor Size