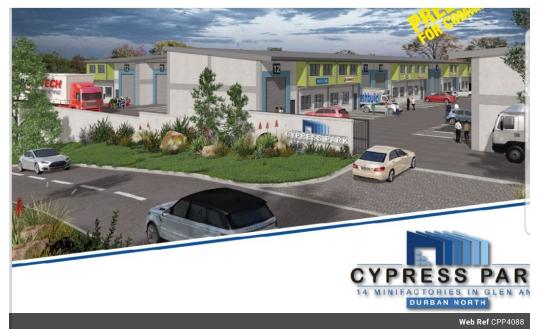

## MINI FACTORIES FOR SALE OFF PLAN IN DURBAN NORTH

Prime Property presents Mini Factories For Sale Off Plan in New Cypress Business Park. Located in Well established Industrial Area in Glen Anil, Easy access to key routes such as N2 and M41.

Factories can be customized whilst under construction.

Factory sizes from 285m2

Business Park offers 24 Hour Security with CCTV camera monitoring.

Price Excludes Vat.

Common Area Solar Solutions with Eco-efficient Lighting.