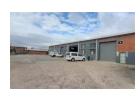

## Warehouse unit to Lease in Westmead, Pinetown.

Prime Property presents a 2675m2 warehouse unit for leasing in Westmead, Pinetown.

This sprawling industrial park spans over 16,888m² and features a multitude of units designed for manufacturing, storage, and distribution purposes. It is strategically located in the established Westmead Industrial Precinct. Convenient access from the M1 and near the N3 Freeway.

Rental Price: R200 625.00 ex vat.

Utilities separate.

Escalation 9%

Parking available. Availability: Immediately.

The premises are conducive to storage and distribution and similar applications.