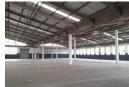

## Warehouse unit to Lease in Westmead, Pinetown.

Prime Property presents a 2675m2 warehouse unit for leasing in Westmead, Pinetown.

This sprawling industrial park spans over 16,888m² and features a multitude of units designed for manufacturing, storage, and distribution purposes. It is strategically located in the established Westmead Industrial Precinct. Convenient access from the M1 and near the N3 Freeway.

## Features Include:

- -Large warehouse component.
- -Office component with kitchen and ablutions for admin staff. Reception area.
- -Roller shutter doors.
- -Great height in the warehouse