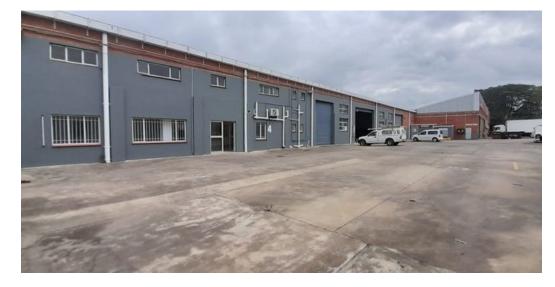

## Warehouse unit to Lease in Westmead, Pinetown.

Prime Property presents a 2675m2 warehouse unit for leasing in Westmead, Pinetown.

This sprawling industrial park spans over 16,888m² and features a multitude of units designed for manufacturing, storage, and distribution purposes. It is strategically located in the established Westmead Industrial Precinct. Convenient access from the M1 and near the N3 Freeway.

Rental Price: R200 625.00 ex vat.

Utilities separate.

Escalation 9%

Parking available. Availability: Immediately.

The premises are conducive to storage and distribution and similar applications.

## Features Include:

- -Large warehouse component.
- -Office component with kitchen and ablutions for admin staff. Reception area.
- -Roller shutter doors.
- -Great height in the warehouse