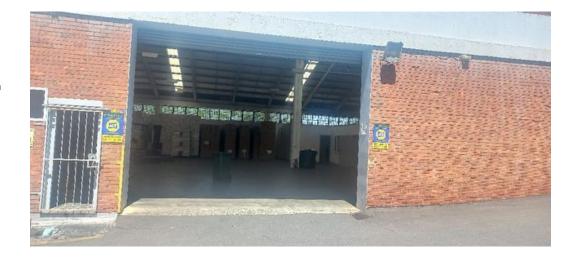

## Warehouse unit to Lease in Westmead, Pinetown.

Prime Property presents a 1108m2 warehouse unit to lease in Westmead, Pinetown.

The Park spans over 16,888m2 and features a multitude of units designed for manufacturing, storage, and distribution purposes. Strategically located in the established Westmead Industrial Precinct. Prime Location. Convenient access from the M1 and near the N3 Freeway. Close to all amenities in the area including public transport.

## Features Include:

- -Warehouse component.
- -Office component.

- -Online Component.

  3 Phase power with 100amps of power.

  -The sought-after facility boasts ample parking, spacious yard.

  -Newly upgraded roof sheeting.

  -24 hour security and perimeter fencing, thus ensures a safe working environment.