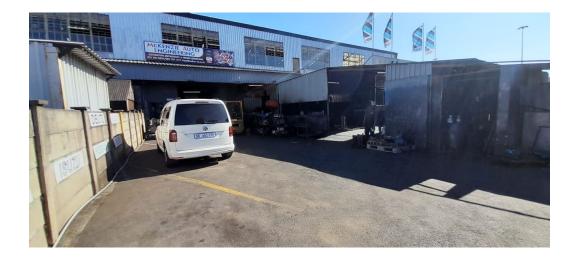

## Warehouse unit to Lease in New Germany.

Prime Property presents a 728m2 warehouse unit to lease in Pineside, New Germany. The complex is located in the Industrial Hub of New Germany. Easy access to all major arterial routes.

The Rental Price: R43 680.00 ex vat.

Utilities and Operations cost separate.

Availability: 1 calendar month's notice

Yard Space: 781sqm at R18 540.00 ex vat The Industrial Park is a well maintained Park.