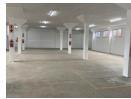

## Light Factory unit to Lease in New Germany.

Prime Property presents a 575ms light factory unit to lease in New Germany. Completely renovated. The unit is in immaculate condition.

Ideal for all types of end-users. This includes storage and distribution, light manufacturing and similar applications.

The Features include:

- Large factory space. -A small office component.
- -A vard snace of annroximately 250m2 with small truck articulation