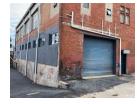

## Light Factory unit to Lease in New Germany.

Prime Property presents a 575ms light factory unit to lease in New Germany. Completely renovated. The unit is in immaculate condition.

Ideal for all types of end-users. This includes storage and distribution, light manufacturing and similar applications.

Rental Price: R28 080.00 ex vat.

Parking available.

Utilities separate.

Yard space: Approximately 250m2 yard space.

Availability: Immediately. Lease Period: 3 Year Lease .Escalation: 10 percent.

Great location. Shepstone Road in New Germany is on one of the main routes of this industrial node. It offers easy access to all other major routes. Fantastic road frontage on Go Durban route.