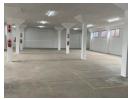

## Light Factory unit to Lease in New Germany.

Prime Property presents a 575ms light factory unit to lease in New Germany. Completely renovated. The unit is in immaculate condition.

Ideal for all types of end-users. This includes storage and distribution, light manufacturing and similar applications.

The Features include:

- Large factory space. -A small office component.
- -A vard snace of annroximately 250m2 with small truck articulation