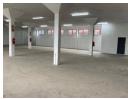

## Light Factory unit to Lease in New Germany.

Prime Property presents a 575ms light factory unit to lease in New Germany. Completely renovated. The unit is in immaculate condition.

Ideal for all types of end-users. This includes storage and distribution, light manufacturing and similar applications.

The Features include:

- Large factory space. -A small office component.
- -A vard snace of annroximately 250m2 with small truck articulation