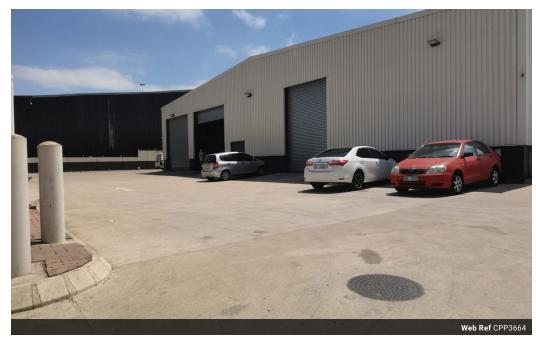

## Prime Warehouse to let in Phoenix Industrial

Introducing a spacious warehouse in the thriving Phoenix Industrial area. This warehouse offers 673 sqm of prime industrial space and will be available from 1st June.

Priced at R65 per sqm, this warehouse presents a fantastic opportunity for businesses looking to expand or relocate to a bustling industrial hub.

Additionally, the warehouse comes with 10 parking spaces, providing ample parking for employees and visitors a like.