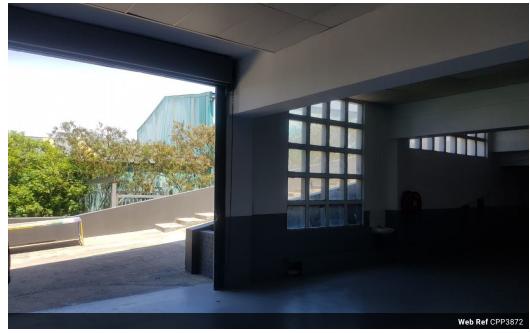

## PRIME FACTORY SPACE TO RENT IN PHOENIX INDUSTRIAL PARK

Prime Property offers Businesses opportunity to elevate your business operations with this 470m2 factory space situated on a mezzanine Floor.

470m²

Situated on Main Route in Phoenix Industrial Park.

Features:

- 470m2 versatile factory space on mezzanine floor.
- Driveway ramp for easy access to factory floor.
- Roller shutter door for loading /unloading.
- Secure complex.
- Strategic location with easy access to major highways and transportation routes.
  Ideal for CMT Factories or Warehousing.
- Prepaid Electricity & Water Meters.
- Building has 3 Phase Power.