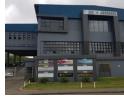

## PRIME FACTORY SPACE TO RENT IN PHOENIX INDUSTRIAL PARK

Prime Property offers Businesses opportunity to elevate your business operations with this 470m2 factory space situated on a mezzanine Floor.

470m²

Situated on Main Route in Phoenix Industrial Park.

Features:

- 470m2 versatile factory space on mezzanine floor.
- Driveway ramp for easy access to factory floor.
- Roller shutter door for loading /unloading.
- Secure complex.
- Strategic location with easy access to major highways and transportation routes.
  Ideal for CMT Factories or Warehousing.
- Prepaid Electricity & Water Meters.
- Building has 3 Phase Power.