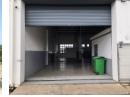

## PRIME FACTORY SPACE TO RENT IN PHOENIX INDUSTRIAL PARK

Prime Property offers Businesses opportunity to elevate your business operations with this 470m2 factory space situated on a mezzanine Floor.

470m²

Situated on Main Route in Phoenix Industrial Park.

Features:

- 470m2 versatile factory space on mezzanine floor.
- Driveway ramp for easy access to factory floor.
- Roller shutter door for loading /unloading.
- Secure complex.
- Strategic location with easy access to major highways and transportation routes.
  Ideal for CMT Factories or Warehousing.
- Prepaid Electricity & Water Meters.
- Building has 3 Phase Power.