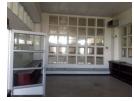

## PRIME FACTORY SPACE TO RENT IN PHOENIX INDUSTRIAL PARK

Prime Property offers Businesses opportunity to elevate your business operations with this 470m2 factory space situated on a mezzanine Floor.

470m²

Situated on Main Route in Phoenix Industrial Park.

Features:

- 470m2 versatile factory space on mezzanine floor.
- Driveway ramp for easy access to factory floor.
- Roller shutter door for loading /unloading.
- Secure complex.
- Strategic location with easy access to major highways and transportation routes.
  Ideal for CMT Factories or Warehousing.
- Prepaid Electricity & Water Meters.
- Building has 3 Phase Power.