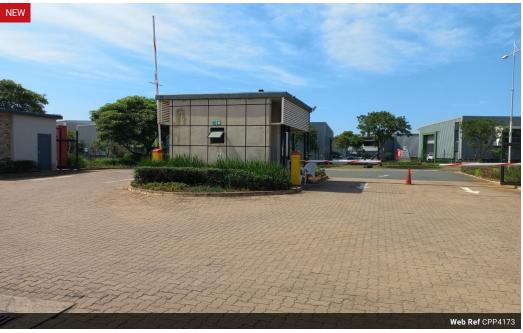

## Prime warehouse units to Lease in Mount Edgecombe.

Prime Property presents a 716m2 warehouse unit to lease in Mount Edgecombe. The Mount Edgecombe area is a popular Industrial node. Great Location. Mount Edgecombe is close to the R102, N2 and M41 freeways.

On a public transport route.

The warehouse unit has recently been refurbished. It would be ideal for all types of end-users. This includes storage and distribution, CMT factories and similar applications.

Exterior Security

Yes

Sizes Floor Size

716m<sup>2</sup>