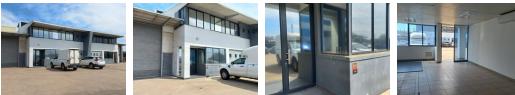

## Prime warehouse units to Lease in Mount Edgecombe.

Prime Property presents a 716m2 warehouse unit to lease in Mount Edgecombe. The Mount Edgecombe area is a popular Industrial node. Great Location. Mount Edgecombe is close to the R102, N2 and M41 freeways.

Rental Price: R64 440.00 ex vat. Utilities and Operating cost separate. Lease Period: 3 years. Availability: Immediately.

Key Features:

-Large reception area with glass front doors.

-Spacious warehouse component with mezzanine level that would be ideal for additional storage. -A 4.5 meter-high roller shutter door.

-Three phase power supply.

-Ground floor kitchenette and male/female restrooms