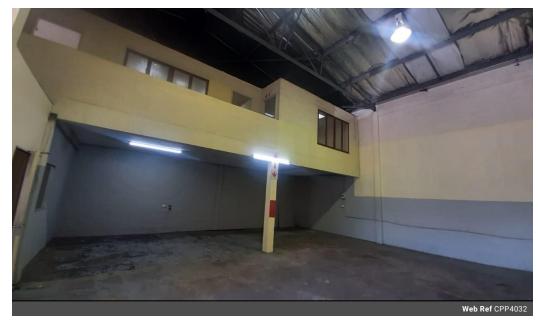

## Warehouse Umgeni Business Park To-Let

Prime Property presents

Penny Lane Park is a light industrial complex offering neat warehouse space to let . Perfect for warehousing distribution companies. Ideal for Trade and Service businesses needing storage and office space.

Ablution facilities available. Two parking bays. Minimum two year lease with option to renew.

## Features

Zoning Industrial

Sizes

215m<sup>2</sup> Floor Size