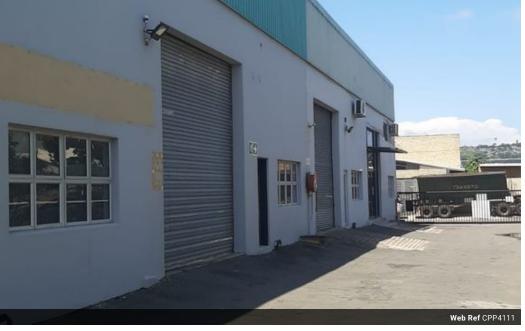

## Workshop/Office Space To-Let

Prime Property presents

This 1500 square meter warehouse ,great location with access to all major arterial routes. Its strategic location in Springfield ensures excellent connectivity and accessibility.

1200 square meters available for workshop 300 square meters available for office space 250 Amps of power

Super link access High ceiling 3 roller doors Ablution in the warehouse