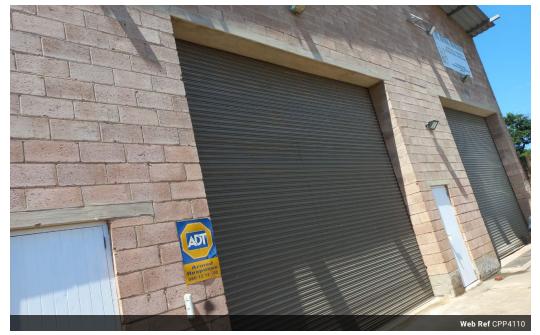

Ablution in the warehouse.

There is a reception area on the ground floor with ablutions. There is an additional ablution in the side of the building.

2 x roller shutter doors and entrance doors that are gated.

3 phase power with 100 amps of power.

Safe and secure. Gated. A shared driveway.