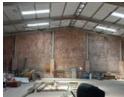

## Stand Alone Warehouse to Lease in Rochdale Road, Durban.

Prime Property presents a 760m2 stand alone warehouse for rental in Rochdale Road, Springfield in Durban. Great location! Access to all major arterial routes.

Its strategic location in Springfield ensures excellent connectivity and accessibility.

Rental Price: R65 360.00 ex vat.

Utilities separate.

Yard space: 350sqm.

Ideal for all types of end-users.

The units consist of a spacious warehouse component with a mezzanine level that can be used as offices.

Ablution in the warehouse.

There is a reception area on the ground floor with ablutions. There is an additional ablution in the side of the building.

2 x roller shutter doors and entrance doors that are gated.