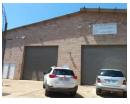

## Stand Alone Warehouse to Lease in Rochdale Road, Durban.

Prime Property presents a 760m2 stand alone warehouse for rental in Rochdale Road, Springfield in Durban. Great location! Access to all major arterial routes.

3 phase power with 100 amps of power.

Safe and secure. Gated. A shared driveway.