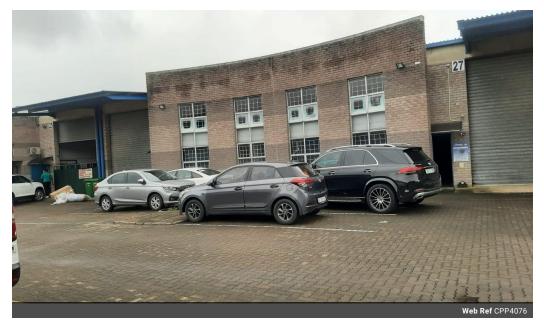

## Industrial Property To Rent

Prime Property presents

This space is a mixed-use warehouses and offices complex situated in Umgeni Business Park. Used for warehousing, distribution and offices .Only storage, no manufacturing permitted.

Has three power.
Offers ablution for office staff.
Separate air-conditioning.

Offices have mezzanine floors. Five meter roller doors .

Twenty four hour manned security to ensure safety. It is centrally located with easy access to N2 linking.