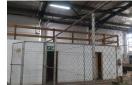

## Industrial Property To Rent

Prime Property presents

This space is a mixed-use warehouses and offices complex situated in Umgeni Business Park. Used for warehousing, distribution and offices .Only storage, no manufacturing permitted.

Has three power.
Offers ablution for office staff.
Separate air-conditioning.

Offices have mezzanine floors. Five meter roller doors .

Twenty four hour manned security to ensure safety. It is centrally located with easy access to N2 linking.