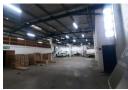

## Industrial Property To Rent

Prime Property presents

This space is a mixed-use warehouses and offices complex situated in Umgeni Business Park. Used for warehousing, distribution and offices .Only storage, no manufacturing permitted.

Has three power.
Offers ablution for office staff.
Separate air-conditioning.

Offices have mezzanine floors. Five meter roller doors .

Twenty four hour manned security to ensure safety. It is centrally located with easy access to N2 linking.