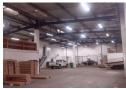

## Industrial Property To Rent

Prime Property presents

This space is a mixed-use warehouses and offices complex situated in Umgeni Business Park. Used for warehousing, distribution and offices .Only storage, no manufacturing permitted.

Has three power.
Offers ablution for office staff.
Separate air-conditioning.

Offices have mezzanine floors. Five meter roller doors .

Twenty four hour manned security to ensure safety. It is centrally located with easy access to N2 linking.