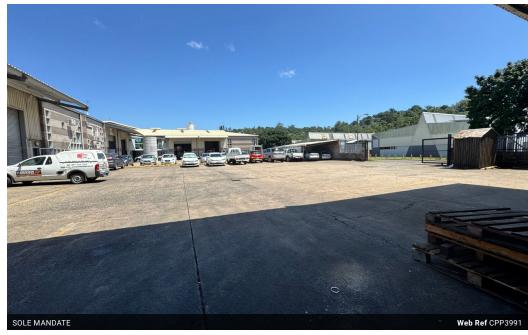

## Spacious Warehouse Available to Let in Springhawk Industrial

This warehouse has an open area with truck access into the premises. Spacious office and has a fully equipped kitchen. Easy access to major highways perfectly positioned for businesses providing quick transport routes. Secure access control. This is ideal for storage, operations, and staff convenience.

## Features

**Zoning** Industrial

Sizes

Floor Size 618m<sup>2</sup>