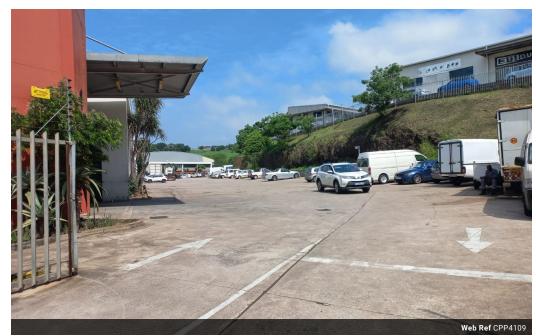

## Warehouse unit to Lease in Riverhorse Valley.

Prime Property presents a 1671m2 warehouse unit to Lease in Riverhorse Valley. The Riverhorse Valley Precinct is well maintained and well known.

Great location. Easy access.

The Park is conveniently located near amenities which include a fueling station, a well known private hospital, and major transport and arterial routes. These include Queen Nandi Drive, the N2 freeway, and Avoca. On a public transport route.

Rental Price: R175 455.00 ex vat

Utilities and Operating cost separate. Lease Period: 3 years.

Availability: 1 July 2025.

The warehouse will be ideal for a logistics company, storage and distribution light manufacturing and similar applications.

- Large warehouse component. Partitioned office within the warehouse. Double volume height for maximum storage capacity. 1 x