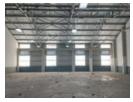

## Prime Warehouse to Lease in Riverhorse Valley.

Prime Property presents a 705m2 stand alone warehouse site to lease in Riverhorse Valley. The warehouse is located in a safe and secure Business Park in the corner of Queen Nandi and Newlands East Drive. Edstan Business Park is conveniently located near amenities which include a fueling station, a well known private hospital, and major transport and arterial routes. These include Queen Nandi Drive, the N2 freeway, and Avoca.

The 705m2 warehouse is broken down into the below dimensions:

10 ity Sizes Floor Size

Yes

705m<sup>2</sup>