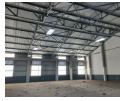

## Prime Warehouse to Lease in Riverhorse Valley.

Prime Property presents a 705m2 stand alone warehouse site to lease in Riverhorse Valley. The warehouse is located in a safe and secure Business Park in the corner of Queen Nandi and Newlands East Drive. Edstan Business Park is conveniently located near amenities which include a fueling station, a well known private hospital, and major transport and arterial routes. These include Queen Nandi Drive, the N2 freeway, and Avoca.

The 705m2 warehouse is broken down into the below dimensions: