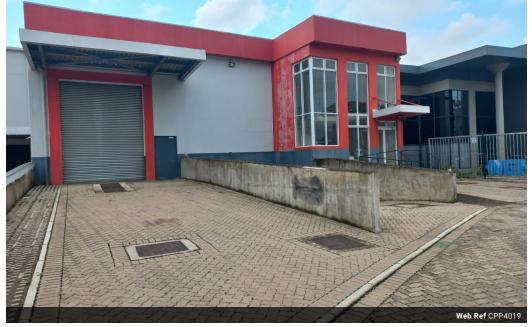

## Prime Warehouse to Lease in Riverhorse Valley.

Prime Property presents a 705m2 stand alone warehouse site to lease in Riverhorse Valley. The warehouse is located in a safe and secure Business Park in the corner of Queen Nandi and Newlands East Drive. Edstan Business Park is conveniently located near amenities which include a fueling station, a well known private hospital, and major transport and arterial routes. These include Queen Nandi Drive, the N2 freeway, and Avoca.

The Rental Price:R98 700.00 ex vat. Availability: 1 April 2025. Lease Period: 5 year lease. Annual Rental Escalation: 8.5%

The warehouse is available for sale. Contact me for more information. Great investment opportunity. Ideal for all types of end-users.

The 705m2 warehouse is broken down into the below dimensions: