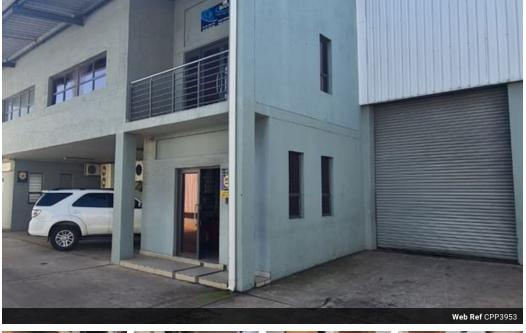

### Prime Warehouse unit to Lease in Riverhorse Valley.

Prime Property presents a 385m2 warehouse unit to lease in Riverhorse Valley. Heron Park consists of 18 well maintained warehouse units. The units range between 370 square meters and 671 square meters in size

Great Location. It is just 1.8 kilometers away from the Queen Nandi drive off ramp. Easy access. Ideal for all types of end-users.

Rental Price: R43 120.00 ex vat.

Utilities and Operating cost separate. Lease Period: 3 year lease.

The Features Include: -Warehouse component. -Reception Area on the ground floor. -1 x downstairs Bathroom with Shower. Mezzanine Level: