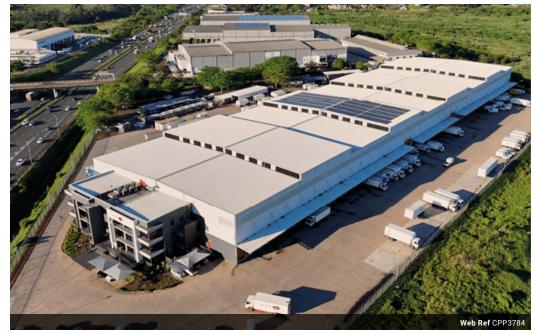

## Industrial Property To Let In Riverhorse Valley

Prime Property proudly presents this 18,474m² quality warehousing facility ideally suited for a single user. It is located in Riverhorse Valley, Durban, KwaZulu Natal.

With good access off, and frontage onto, the N2 highway. The locality offers excellent access to the major arterials within

Centrally situated 13km North of the Durban Port and 25km south of the King Shaka International Airport.

The property is comprised of premium cross-docked warehousing and office space, including parking. The warehousing has height to eave of c.12 meters and is complemented by a large number of on and off grade docks (including a number of levelers) making the property well suited for warehousing and logistics.

This modern warehouse is further complemented by extensive, deep wrap around yards.