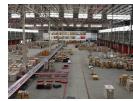

The property is comprised of premium cross-docked warehousing and office space, including parking. The warehousing has height to eave of c.12 meters and is complemented by a large number of on and off grade docks (including a number of levelers) making the property well suited for warehousing and logistics.