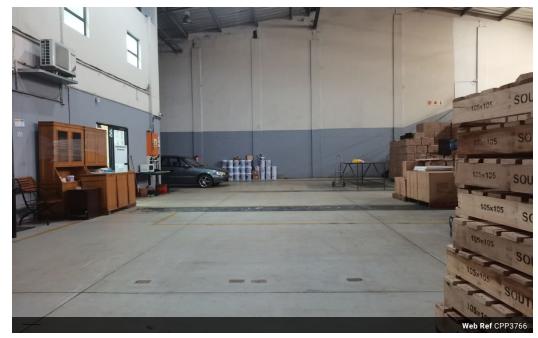

## Warehouse To Let In Riverhorse Valley

Located in the highly sought-after Riverhorse Valley, this well-maintained warehouse offers an ideal location for your logistics and distribution operations. With its strategic positioning and excellent accessibility, this property is perfect for businesses looking to optimize their logistics efficiency.

The unit features a versatile layout comprising a mix of open-plan areas and individual offices, catering to a range of operational

## **Features**

Zoning Industrial

 Interior
 Exterior
 Sizes

 Power 3 Phase
 Yes
 Open Parking Bays
 12
 Floor Size
 1,006m²