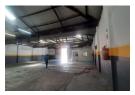

## Workshop/warehouse/retail -To let

Prime Property presents

This is the perfect location for easy access for your business.

Situated in the CBD area close to ICC.

Centrally situated close to main road.

Entrance is approximately five meters in height.

Has natural lighting and ample space.

Has prepaid meter.