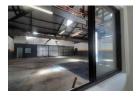

## Workshop/warehouse/retail -To let

Prime Property presents

This is the perfect location for easy access for your business.

Situated in the CBD area close to ICC.

Centrally situated close to main road.

Entrance is approximately five meters in height.

Has natural lighting and ample space.

Has prepaid meter.

## **Features**

Zoning Industrial

Sizes

Floor Size 300m²