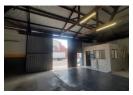

## Workshop/warehouse/retail -To let

Prime Property presents

This is the perfect location for easy access for your business.

Situated in the CBD area close to ICC.

Centrally situated close to main road.

Entrance is approximately five meters in height.

Has natural lighting and ample space.

Has prepaid meter.

## **Features**

Zoning Industrial

Sizes

Floor Size 300m²