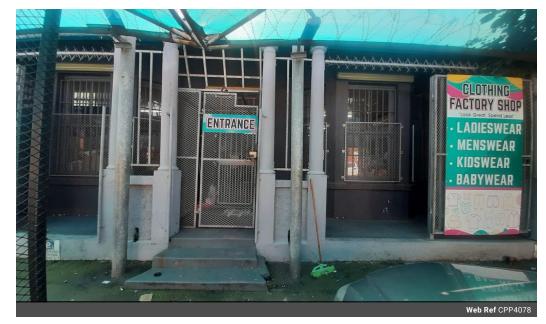

## Warehousing/Retail/Office Space To-Let

Prime Property presents

This location in Windermere's business hub commercial space for rent is ideal for entrepreneurs , small businesses or professionals.

Prepaid water meter pro rata.

Neat and secure building with twenty four hour security for added peace of mind. Close to proximity to main roads .

One hundred and sixty meters square ground floor off Umgeni Road.

## Features

**Zoning** Industrial

Sizes

Floor Size 160m<sup>2</sup>