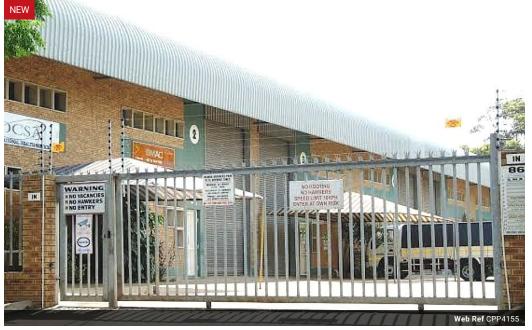

## Warehouse In Briardene To-Let

Prime Property presents

This business park offers mini warehouses space with superlink access and is easily accessible from the R102.

4 Parking bays 3 Phase power Height -Double volume Fully secure business park which is neat and well maintained Electric fence and 24 hour security