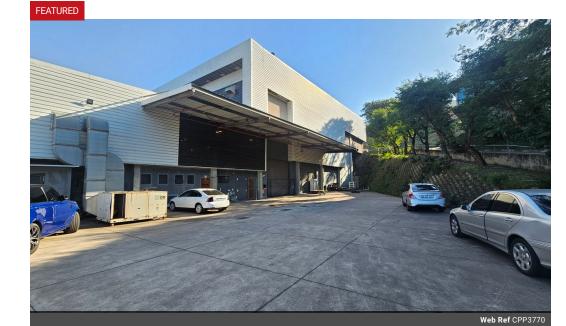

## Perfect location - Warehouse Space

Prime property presents Warehouse Facility in the Briardene area

Spacious and will suite storage and textile companies Adequate space for trucks and turning

Paired with large board room space Tailor made show room Modern offices and ablution facilities

Safe and secure Close to all traffic routes

## Features

Zoning Industrial

Sizes

Floor Size 3,672m²