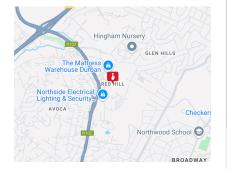

Strategic location. Easy access. It is positioned off Old North Coast Road in close proximity to the N2 freeway and other transport routes.

On a public transport route.

Glen Murray Industrial Park ensures seamless connectivity to key commercial hubs in Durban North.