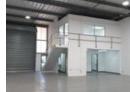

## Prime Warehouse unit to Lease in Red Hill, Durban North.

Prime Property presents a 310m2 mini warehouse unit to lease in Durban North.

The unit is situated at the well known Glen Murray Industrial Park located in Red Hill, Durban North.

## **Features**

Zoning Industrial

Interior Sizes Exterior Air Conditioning Floor Size 310m<sup>2</sup> Yes Yes Security Power 3 Phase Yes