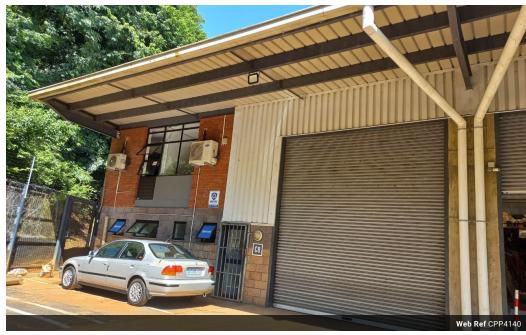

## Prime Warehouse unit to Lease in Red Hill, Durban North.

Prime Property presents a 310m2 mini warehouse unit to lease in Durban North.

The unit is situated at the well known Glen Murray Industrial Park located in Red Hill, Durban North.

## **Features**

Zoning Industrial

Interior Sizes Exterior Air Conditioning Floor Size 310m<sup>2</sup> Yes Yes Security Power 3 Phase Yes